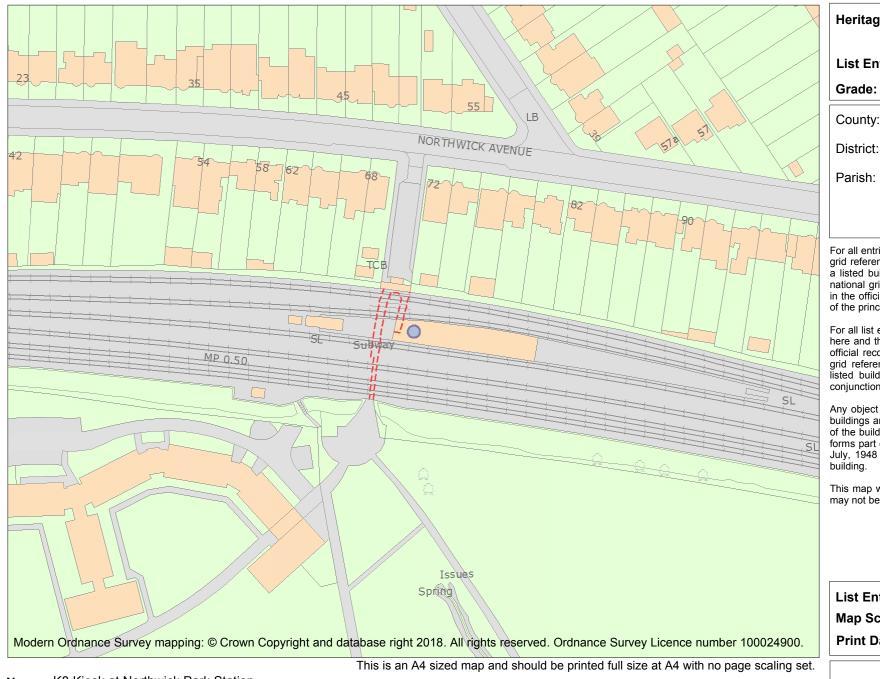

For all list entries made on or after 4 April 2011 the map here and the national grid reference do form part of the official record. In such cases the map and the national grid reference are to aid identification of the principal listed building or buildings only and must be read in conjunction with other information in the record.

Name: K8 Kiosk at Northwick Park Station

🗧 Historic England